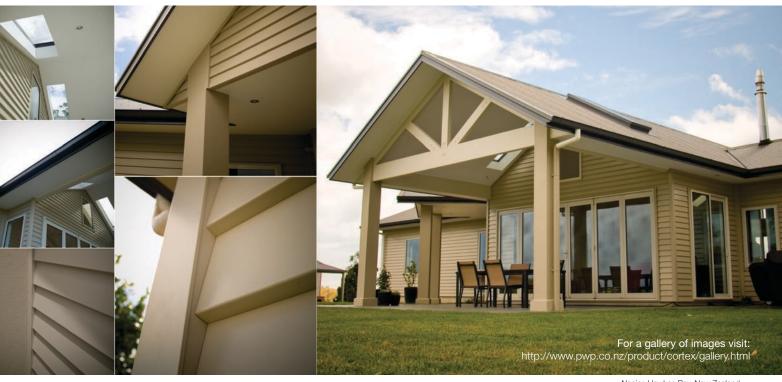

# Features and Benefits Sheet

Napier, Hawkes Bay, New Zealand

# Cortex is a factory painted Timber weatherboard system.

The Primer, Undercoat and Two Acrylic Topcoats are applied in the factory under controlled conditions

| Key I | Features |
|-------|----------|
|-------|----------|

## The Renefits to You

| Ney realules                                                                                                                           | The Delicins to Tou                                                                                                |
|----------------------------------------------------------------------------------------------------------------------------------------|--------------------------------------------------------------------------------------------------------------------|
| Four coats of acrylic paint are applied in a factory under controlled conditions.                                                      | The paint can perform as intended by the paint manufacturer which results in long paint life and less maintenance. |
| The finished paint coat is 50% thicker than typical brushed on systems.                                                                | 50% more paint gives 100% more paint life, which means less maintenance.                                           |
| Patented concealed fastening system.                                                                                                   | There are no nail penetrations through the painted surfaces which removes a common cause of paint failure.         |
| Cortex is supplied with designed accessories and installation details for the architect and builder.                                   | Peace of mind that your installed cladding system will perform as designed and tested.                             |
| Made from Finger Jointed Radiata Pine, Treated H3.1 Durabilty.                                                                         | Stable and durable substrate that will look good for many years with only washdowns required.                      |
| Cortex comes with a 10 year warranty on the paint system and 20 years on the weatherboard.                                             | Because one company controls the paint application we can give a real warranty.                                    |
| The Cortex substrate is sourced from our own sustainably managed plantation forests accredited to the FSC international certification. | An environmentally sustainable choice for your cladding system.                                                    |