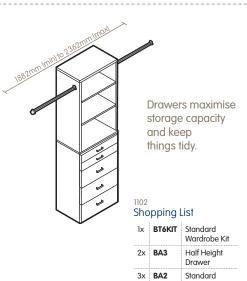

### GetSorted is packed with great features:

High back drawers stop contents escaping

Full extension drawer runners for easy access

Secure top mount fixing

Vented stabilising rear panel

Adjustable feet keep things level

Vented & sturdy metal drawer base

Corner bracing for strength & rigidity

Friction lock shelves remain stable

Expandable wardrobe rails

Totally vented system keeps contents fresh