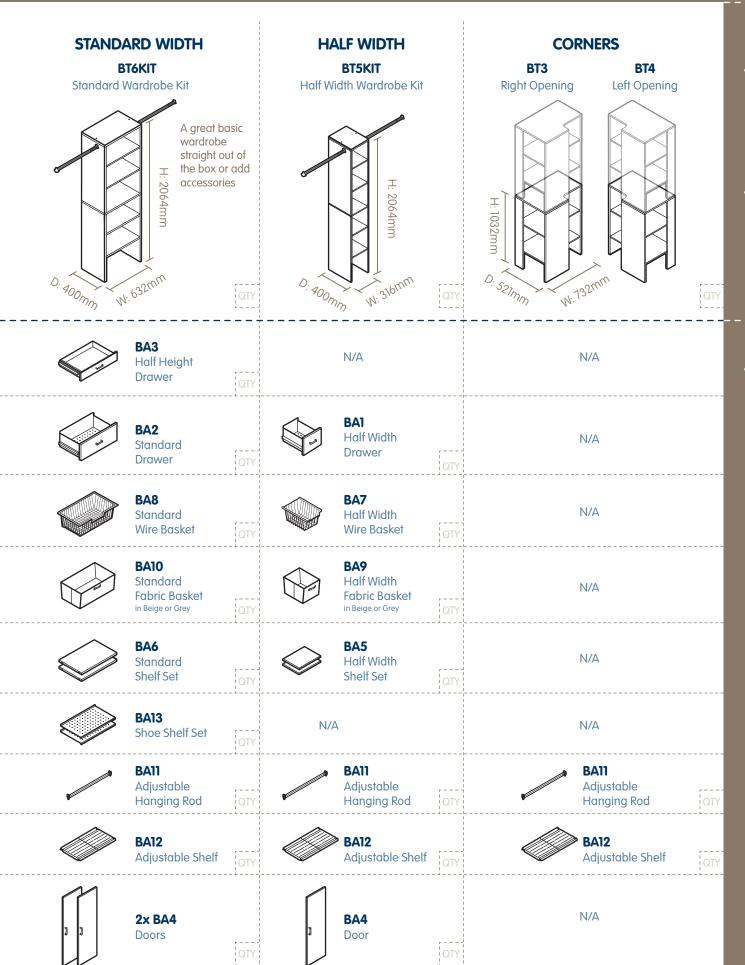

## Wardrobes

Choose from these popular combinations or use them as a starting point to create your own wardrobe design. Available in white or maple.

Wardrobe Kit

Half Width

Drawer

BA1

Drawer

### **Wardrobe Components**

Combine base cabinets with accessories to create the combination that fits your space. Make your shopping list, purchase, and assemble – it's a breeze.

#### STANDARD WIDTH/HEIGHT

#### **BC11**

Standard Cabinet

Note: BC11 fits max 4 standard drawers/baskets or 8 half height drawers or combination

#### **HALF WIDTH**

#### **BC10**

Half Width Cabinet

Note: BC10 fits max 4 half width drawers/baskets or combination

#### HALF HEIGHT

#### **BC12**

Half Height Cabinet

Note: BC12 fits max 2 standard drawers/baskets or 4 half height drawers or combination

BA3

Half Height Drawer

QTY

N/A

BA3

Half Height Drawer

QTY

BA2

Standard Drawer

G(II

BA1

Half Width Drawer

QTY

BA2

Standard Drawer

QT

BA8

Standard Wire Basket

QT

BA7

Half Width Wire Basket

QT

BA8

Standard Wire Basket

QT

**BA10** 

Standard Fabric Basket in Beige or Grey

BA9

Half Width
Fabric Basket
in Beige or Grey

QTY

**BA10** 

Standard Fabric Basket in Beige or Grey

QT

BA<sub>6</sub>

Standard Shelf Set

QT

BA5

Half Width Shelf Set

OTY

BA6

Standard Shelf Set

QT

**BA13** 

Shoe Shelf Set

QT

N/A

**BA13** 

Shoe Shelf Set

QT

2x BA4 Doors

010

QT

**BA4**Door