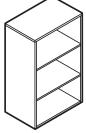

#### **Shopping List**

| ١x | BC11 | Standard Cabinet   |
|----|------|--------------------|
| lх | BA6  | Standard Shelf Set |

Cube shelving is great for the kids books and toys

- to keep things tidy, add a few fabric baskets.

Standard Shelf Set

BA6

The ultimate dresser - his and hers storage.