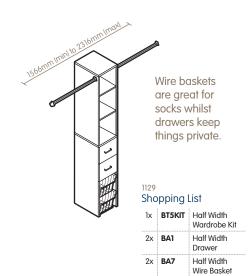

### **Shopping List**

| 1x | BT6KIT | Standard Wardrobe Kit   |
|----|--------|-------------------------|
| 1x | BT5KIT | Half Width Wardrobe Kit |
| 2x | BA2    | Standard Drawer         |
| 2x | BA1    | Half Width Drawer       |