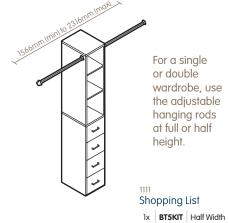

## Wardrobes

Choose from these popular combinations or use them as a starting point to create your own wardrobe design. Available in white or maple.

Wardrobe Kit

Half Width

Drawer

BA1

Drawer