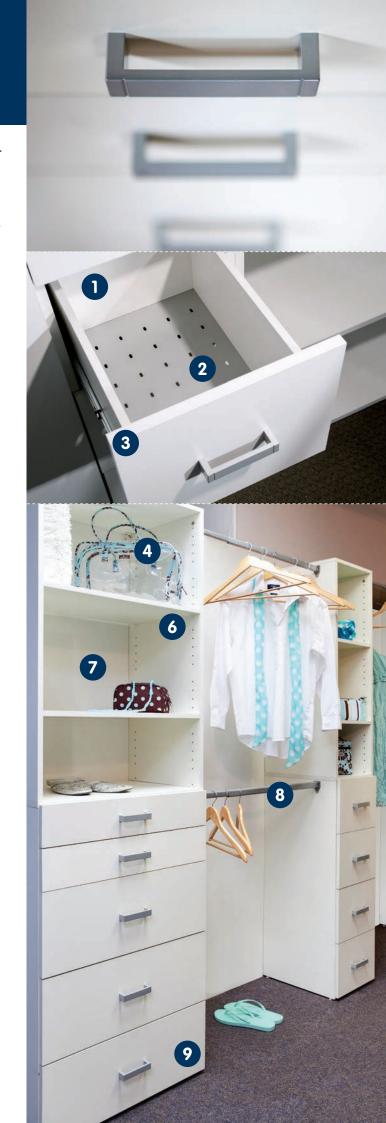

### GetSorted is packed with great features:

High back drawers stop contents escaping

Full extension drawer runners for easy access

Secure top mount fixing

Vented stabilising rear panel

Adjustable feet keep things level

Vented & sturdy metal drawer base

Corner bracing for strength & rigidity

Friction lock shelves remain stable

Expandable wardrobe rails

Totally vented system keeps contents fresh