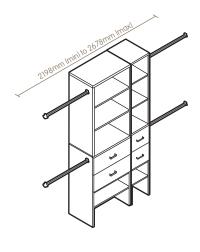

### **Shopping List**

| 1x | BT6KIT | Standard Wardrobe Kit   |
|----|--------|-------------------------|
| 1x | BT5KIT | Half Width Wardrobe Kit |
| 2x | BA2    | Standard Drawer         |
| 2x | BA1    | Half Width Drawer       |