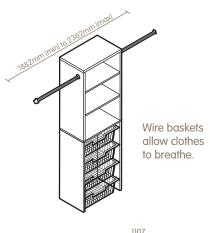

robe rails



Totally vented system keeps contents fresh



# Mix, match & stack storage to suit your needs.

GetSorted is a breeze to assemble and because it's modular, you can add to it or change it at any time.

### Wardrobe PAGES 4 & 5





### Furniture PAGES 6 & 7





Super affordable bedside.

Shopping List

1x BC12 Half Height Cabinet
1x BA2 Standard Drawer



This credenza is perfect for the office or kids room.

1086 Shopping List

| 2x | BC11 | Standard Cabinet   |
|----|------|--------------------|
| 2x | BA6  | Standard Shelf Set |
| 2x | BA4  | Door               |

## Wardrobes

Choose from these popular combinations or use them as a starting point to create your own wardrobe design. Available in white or maple.





Wardrobe Kit

Half Width

Drawer

BA1









Drawer











### **Wardrobe Components**

Combine base cabinets with accessories to create the combination that fits your space. Make your shopping list, purchase, and assemble – it's a breeze.





## **Furniture**

GetSorted combinations are limited only by your imagination. Mix, match, and stack components to create a combination that works for you!





Bedside or office drawers.

#### **Shopping List**

| lх | BC12 | Half Height Cabinet |
|----|------|---------------------|
| 2x | BA3  | Half Height Drawer  |
| 1x | BA2  | Standard Drawer     |



Bedside or office drawers

- multiply for low line storage.

#### **Shopping List**

| ١x | BC12 | Half Height Cabinet |
|----|------|---------------------|
| 2x | BA2  | Standard Drawer     |



Half width tallboy saves on space.

#### **Shoppin