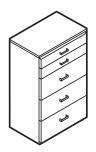

#### **Shopping List**

| 1x | BC11 | Standard Cabinet   |
|----|------|--------------------|
| 2x | BA3  | Half Height Drawer |
| 3~ | BA2  | Standard Drawor    |

Office wall unit - adjust the shelves to suit your filing needs.