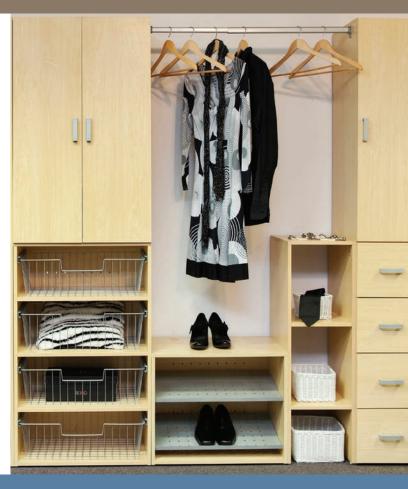

## Wardrobes

Choose from these popular combinations or use them as a starting point to create your own wardrobe design. Available in white or maple.

Wardrobe Kit

Half Width

Drawer

BA1

Drawer

### **Wardrobe Components**

Combine base cabinets with accessories to create the combination that fits your space. Make your shopping list, purchase, and assemble – it's a breeze.