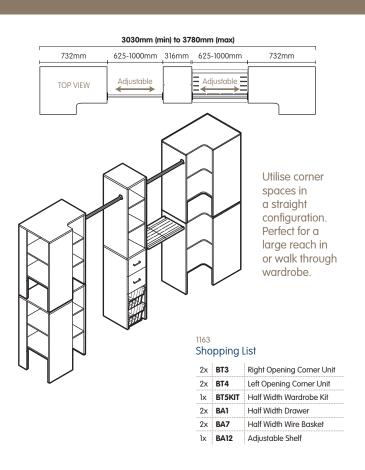

Walk in solution, makes use of the corner and maximises hanging space.

| 2x | BT4    | Left Opening Corner Unit |
|----|--------|--------------------------|
| 1x | BT6KIT | Standard Wardrobe Kit    |
| 1x | BT5KIT | Half Width Wardrobe Kit  |
| 4x | BA10   | Standard Fabric Basket   |
| lх | BA6    | Standard Shelf Set       |