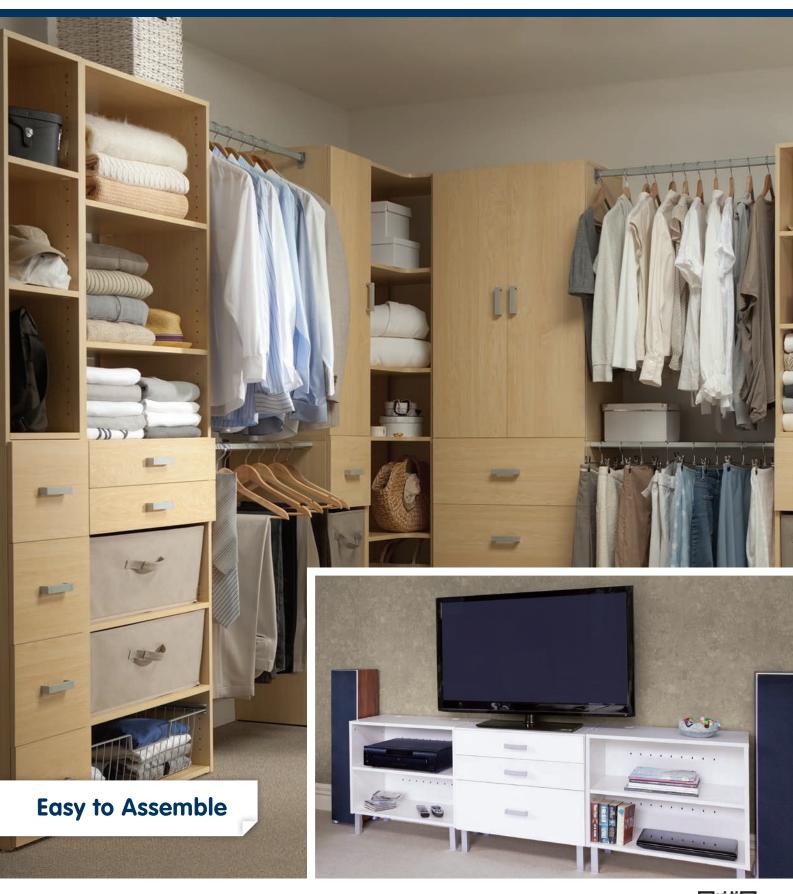

# Strong, stylish, flexible storage for your home.

Whether you need to get your wardrobe sorted, give your bedroom (or your kid's room) a make-over, or provide a place for your flash new TV, GetSorted has the answer.

GetSorted storage looks great, with simple contemporary styling that doesn't cost the earth. Furniture and wardrobes can be configured to fit spaces of all shapes and sizes, and use eco-friendly timber panels to keep your home safe. Best of all GetSorted is super easy to put together with simple instructions – headache free.

# Mix, match & stack storage to suit your needs.

GetSorted is a breeze to assemble and because it's modular, you can add to it or change it at any time.