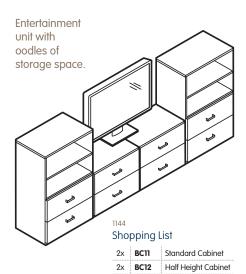

## **Furniture**

GetSorted combinations are limited only by your imagination. Mix, match, and stack components to create a combination that works for you!

Bedside or office drawers.

#### **Shopping List**

| lх | BC12 | Half Height Cabinet |
|----|------|---------------------|
| 2x | BA3  | Half Height Drawer  |
| 1x | BA2  | Standard Drawer     |

Bedside or office drawers

- multiply for low line storage.