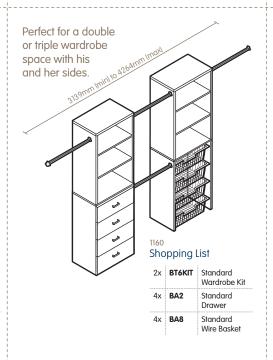

Walk in solution, makes use of the corner and maximises hanging space.

| 2x | BT4    | Left Opening Corner Unit |
|----|--------|--------------------------|
| 1x | BT6KIT | Standard Wardrobe Kit    |
| 1x | BT5KIT | Half Width Wardrobe Kit  |
| 4x | BA10   | Standard Fabric Basket   |
| lх | BA6    | Standard Shelf Set       |