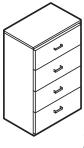

#### **Shopping List**

| ١x | BC11 | Standard Cabinet |
|----|------|------------------|
| 4x | BA2  | Standard Drawer  |

Cupboard with adjustable shelves

- great for the office, laundry, or garage.

| 1x | BC11 | Standard Cabinet   |
|----|------|--------------------|
| 1x | BA6  | Standard Shelf Set |
| 2x | BA4  | Door               |