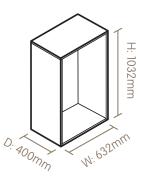

#### HALF HEIGHT

#### **BC12**

Half Height Cabinet

Note: BC12 fits max 2 standard drawers/baskets or 4 half height drawers or combination

BA3

Half Height Drawer

QTY

N/A

BA3