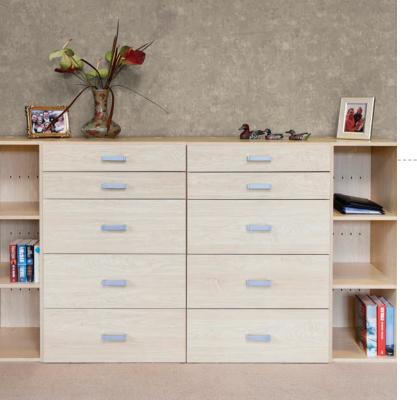

#### **Shopping List**

| 2x | BC11 | Standard Cabinet   |
|----|------|--------------------|
| 4x | BA3  | Half Height Drawer |
| 64 | RA2  | Standard Drawer    |

BA6

8x **BA2** 

2x

Standard Shelf Set

Standard Drawer