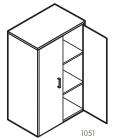

#### **Shopping List**

| ١x | BC11 | Standard Cabinet |
|----|------|------------------|
| 4x | BA2  | Standard Drawer  |

Cupboard with adjustable shelves

- great for the office, laundry, or garage.

| 1x | BC11 | Standard Cabinet   |
|----|------|--------------------|
| 1x | BA6  | Standard Shelf Set |
| 2x | BA4  | Door               |