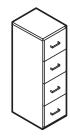

#### **Shopping List**

| ١x | BC11 | Standard Cabinet |
|----|------|------------------|
| 4x | BA2  | Standard Drawer  |

Cupboard with adjustable shelves

- great for the office, laundry, or garage.

| 1x | BC11 | Standard Cabinet   |
|----|------|--------------------|
| 1x | BA6  | Standard Shelf Set |
| 2x | BA4  | Door               |