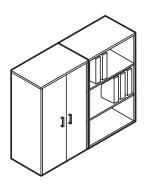

### **Shopping List**

| 2x | BC11 | Standard Cabinet   |
|----|------|--------------------|
| 2x | BA6  | Standard Shelf Set |
| 2x | BA4  | Door               |

1x **BA12** 

4x **BA7** 

| 2x | BC10 | Half Width Cabinet   |
|----|------|----------------------|
| 1x | BC11 | Standard Cabinet     |
| 2x | BA5  | Half Width Shelf Set |
| 1x | BA6  | Standard Shelf Set   |
| 2× | RA4  | Door                 |