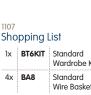

#### **Shopping List**

| 2x | BT6KIT | Standard Wardrobe Kit  |
|----|--------|------------------------|
| 4x | BA10   | Standard Fabric Drawer |
| 2x | BA13   | Shoe Shelf Set         |

Great for walk in wardrobes. Use the towers together or on either side of hanging rods.