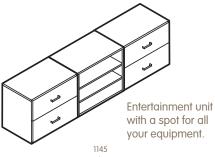

### Furniture PAGES 6 & 7

Super affordable bedside.

Shopping List

1x BC12 Half Height Cabinet
1x BA2 Standard Drawer

This credenza is perfect for the office or kids room.

1086 Shopping List

| 2x | BC11 | Standard Cabinet   |
|----|------|--------------------|
| 2x | BA6  | Standard Shelf Set |
| 2x | BA4  | Door               |