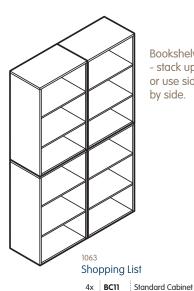

#### **Shopping List**

| 3x | BC10 | Half Width Cabinet       |
|----|------|--------------------------|
| 3x | BA5  | Half Width Shelf Set     |
| 3x | BA9  | Half Width Fabric Basket |

Bookshelves - stack up or use side by side.