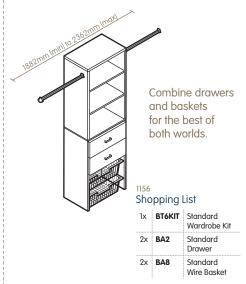

rdrobe rails



Totally vented system keeps contents fresh



# Mix, match & stack storage to suit your needs.

GetSorted is a breeze to assemble and because it's modular, you can add to it or change it at any time.

### Wardrobe PAGES 4 & 5





### Furniture PAGES 6 & 7





Super affordable bedside.

Shopping List

1x BC12 Half Height Cabinet
1x BA2 Standard Drawer



This credenza is perfect for the office or kids room.

1086 Shopping List

| 2x | BC11 | Standard Cabinet   |
|----|------|--------------------|
| 2x | BA6  | Standard Shelf Set |
| 2x | BA4  | Door               |

## Wardrobes

Choose from these popular combinations or use them as a starting point to create your own wardrobe design. Available in white or maple.





Wardrobe Kit

Half Width

Drawer

BA1









Drawer











### **Wardrobe Components**

Combine base cabinets with accessories to create the combination that fits your space. Make your shopping list, purchase, and assemble – it's a breeze.





## **Furniture**

GetSorted combinations are limited only by your imagination. Mix, match, and stack components to create a combination that works for you!





Bedside or office drawers.

#### **Shopping List**

| lх | BC12 | Half Height Cabinet |
|----|------|---------------------|
| 2x | BA3  | Half Height Drawer  |
| 1x | BA2  | Standard Drawer     |



Bedside or office drawers

- multiply for low line storage.

#### **Shopping List**

| ١x | BC12 | Half Height Cabinet |
|----|------|---------------------|
| 2x | BA2  | Standard Drawer     |



Half width tallboy saves on space.

#### **Shopp