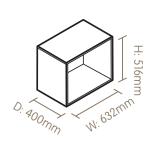

#### **BC11**

Standard Cabinet

Note: BC11 fits max 4 standard drawers/baskets or 8 half height drawers or combination