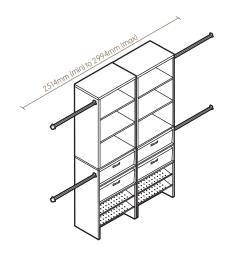

### Wardrobe PAGES 4 & 5

A his and hers set with space for all your shoes.

#### **Shopping List**

| 2x | BT6KIT | Standard Wardrobe Kit  |
|----|--------|------------------------|
| 4x | BA10   | Standard Fabric Drawer |
| 2x | BA13   | Shoe Shelf Set         |

Great for walk in wardrobes. Use the towers together or on either side of hanging rods.