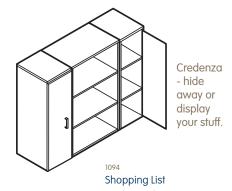

### Furniture PAGES 6 & 7

Super affordable bedside.

Shopping List

1x BC12 Half Height Cabinet
1x BA2 Standard Drawer

This credenza is perfect for the office or kids room.

1086 Shopping List

| 2x | BC11 | Standard Cabinet   |
|----|------|--------------------|
| 2x | BA6  | Standard Shelf Set |
| 2x | BA4  | Door               |