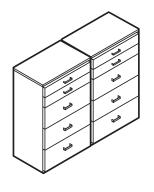

### Furniture PAGES 6 & 7

Super affordable bedside.

Shopping List

1x BC12 Half Height Cabinet
1x BA2 Standard Drawer

This credenza is perfect for the office or kids room.

1086 Shopping List

| 2x | BC11 | Standard Cabinet   |
|----|------|--------------------|
| 2x | BA6  | Standard Shelf Set |
| 2x | BA4  | Door               |