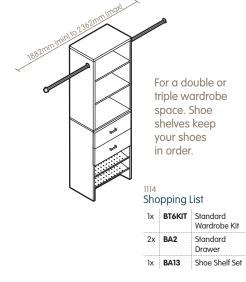

### Wardrobe PAGES 4 & 5

A his and hers set with space for all your shoes.

#### **Shopping List**

| 2x | BT6KIT | Standard Wardrobe Kit  |
|----|--------|------------------------|
| 4x | BA10   | Standard Fabric Drawer |
| 2x | BA13   | Shoe Shelf Set         |

Great for walk in wardrobes. Use the towers together or on either side of hanging rods.