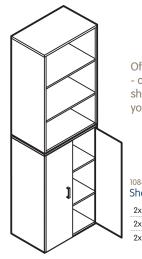

### **Shopping List**

| 2x | BC11 | Standard Cabinet   |
|----|------|--------------------|
| 2x | BA6  | Standard Shelf Set |
| 2x | BA4  | Door               |

1x **BA12** 

4x **BA7** 

| 2x | BC10 | Half Width Cabinet   |
|----|------|----------------------|
| 1x | BC11 | Standard Cabinet     |
| 2x | BA5  | Half Width Shelf Set |
| 1x | BA6  | Standard Shelf Set   |
| 2× | RA4  | Door                 |