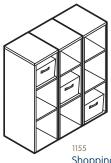

#### **Shopping List**

| ١x | BC11 | Standard Cabinet |
|----|------|------------------|
| 4x | BA2  | Standard Drawer  |

Cupboard with adjustable shelves

- great for the office, laundry, or garage.

| 1x | BC11 | Standard Cabinet   |
|----|------|--------------------|
| 1x | BA6  | Standard Shelf Set |
| 2x | BA4  | Door               |