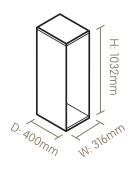

#### **HALF WIDTH**

#### **BC10**

Half Width Cabinet

Note: BC10 fits max 4 half width drawers/baskets or combination