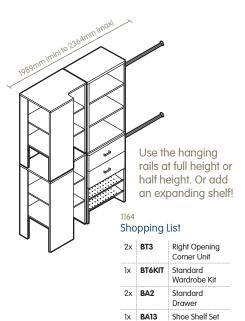

### **Shopping List**

| 1x | BT6KIT | Standard Wardrobe Kit   |
|----|--------|-------------------------|
| 1x | BT5KIT | Half Width Wardrobe Kit |
| 2x | BA2    | Standard Drawer         |
| 2x | BA1    | Half Width Drawer       |