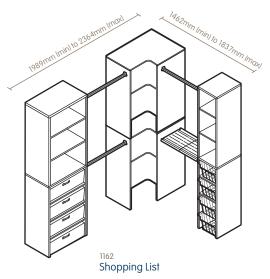

Walk in solution, makes use of the corner and maximises hanging space.

| 2x | BT4    | Left Opening Corner Unit |
|----|--------|--------------------------|
| 1x | BT6KIT | Standard Wardrobe Kit    |
| 1x | BT5KIT | Half Width Wardrobe Kit  |
| 4x | BA10   | Standard Fabric Basket   |
| lх | BA6    | Standard Shelf Set       |