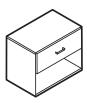

### Furniture PAGES 6 & 7

Super affordable bedside.

Shopping List

1x BC12 Half Height Cabinet
1x BA2 Standard Drawer

This credenza is perfect for the office or kids room.

1086 Shopping List

| 2x | BC11 | Standard Cabinet   |
|----|------|--------------------|
| 2x | BA6  | Standard Shelf Set |
| 2x | BA4  | Door               |