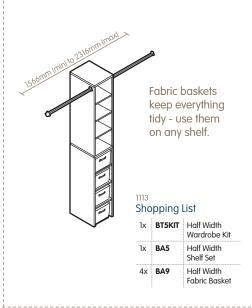

#### **Shopping List**

| 3x | BC10 | Half Width Cabinet       |
|----|------|--------------------------|
| 3x | BA5  | Half Width Shelf Set     |
| 3x | BA9  | Half Width Fabric Basket |

Bookshelves - stack up or use side by side.