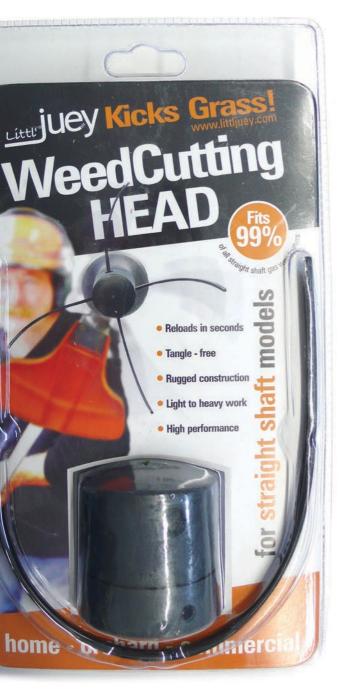

# Littl' Juey Cutting Heads

The patented Littl' Juey Cutting Head has been developed to attach to the majority of line trimmers, including straight and bent shaft models, electric, and petrol machines, all without the use of any tools.

Because there are a wide range of line trimmers, Littl' Juey is availble in a range of options to suit every type of machine availble. The Littl' Juey Cutting Head range includes: LJ Electric for the Littl' Juey 650W machine; LJ Straight for all straight shaft machines; LJ Bent for all bent shaft and top end mounted electric machines; and the LJ PRO aluminium head for professional petrol machines.

# www.littljuey.com

Littl' Juey **Electric Head** is designed for use on the LJ650E machine and is avalible for individual sale as a replacement.

Recommended Line: 1.5mm

Littl' Juey **Straight Head** is compatable with 99% of all straight shaft gas powered line trimmers and is avalible for individual sale to add more performance to whatever line trimmer you may own.