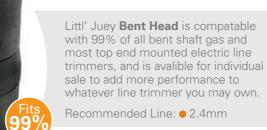

Because there are a wide range of line trimmers, Littl' Juey is availble in a range of options to suit every type of machine availble. The Littl' Juey Cutting Head range includes: LJ Electric for the Littl' Juey 650W machine; LJ Straight for all straight shaft machines; LJ Bent for all bent shaft and top end mounted electric machines; and the LJ PRO aluminium head for professional petrol machines.

Recommended Line: • 2.4mm

Pro Petrol

Littl' Juey **Pro Head** is designed specifically for heavy duty professional use and is avalible only for individual sale. Pro Head is not to be used with any electric machine.