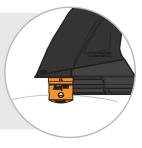

Littl' Juey cutting technology is a novel system that does not store a spool in the head of the device like other products where it becomes brittle. The high performance Littl' Juey cutting head consists of two parts that assemble together within seconds to contain pre-cut

Satented Cutting Satented Cutting Inc. The parts fastentogether on a large thread which enables the top partof of the head to be easily adjusted 90 degrees for insertion of new nylon;

rotation of the trimmer head tightens the strips of nylon line within the assembly during use.