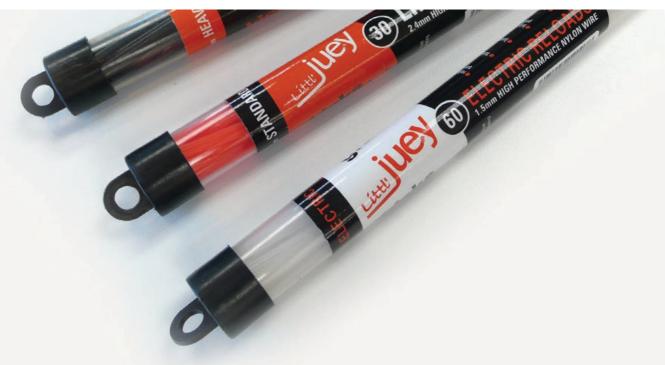

## Line Reloads

NEW! Reload Clip

Unique to Littl' Juey, the system uses short 350mm nylon line reloads. These strips are supplied in a range of diameters: 1.5mm Electric, 2.4mm Standard, and 3.2mm Heavy Duty. Replacement line is supplied in reload canisters which clip onto the shaft of the line trimmer. The clip-on system ensures the canisters remain with the machine at all times and allows users to clearly see what amount of line they have remaining, unlike existing products where the line is concealed in the head. With the Littl' Juey system, you'll never find yourself running out of line unexpectedly.

Littl' Juey Reloads: an innovative line replacement system.