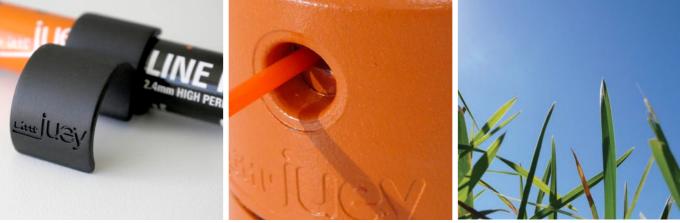

#### Reloads & Clips

Reloads for your Littl' Juey are never more than arms reach away. Littl' Juey reloads are housed in a container that is conveniently stored on the shaft of the machine.

#### Littl' Juey Cutting Head

A versatile cutting head that saves time and money. The Littl' Juey accommodates all trimmer models.

Littl' Juey cutting technology is a novel system that does not store a spool in the head of the device like other products where it becomes brittle. The high performance Littl' Juey cutting head consists of two parts that assemble together within seconds to contain pre-cut

Satented Cutting Satented Cutting Inc. The parts fastentogether on a large thread which enables the top partof of the head to be easily adjusted 90 degrees for insertion of new nylon;

rotation of the trimmer head tightens the strips of nylon line within the assembly during use.