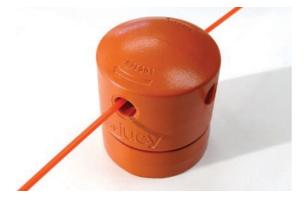

#### Littl' Juey Cutting Head

A versatile cutting head that saves time and money. The Littl' Juey accommodates all trimmer models.

Littl' Juey cutting technology is a novel system that does not store a spool in the head of the device like other products where it becomes brittle. The high performance Littl' Juey cutting head consists of two parts that assemble together within seconds to contain pre-cut

Satented Cutting Satented Cutting Inc. The parts fastentogether on a large thread which enables the top partof of the head to be easily adjusted 90 degrees for insertion of new nylon;

rotation of the trimmer head tightens the strips of nylon line within the assembly during use.