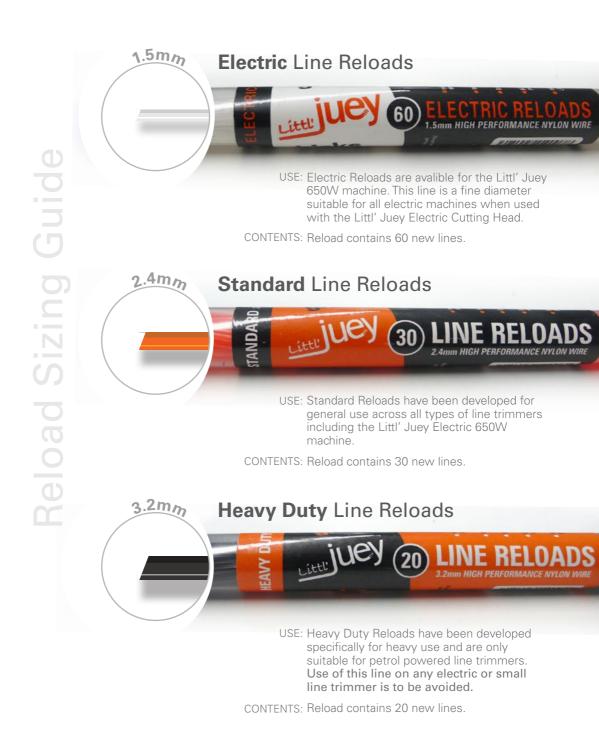

## Line Reloads

NEW! Reload Clip

Unique to Littl' Juey, the system uses short 350mm nylon line reloads. These strips are supplied in a range of diameters: 1.5mm Electric, 2.4mm Standard, and 3.2mm Heavy Duty. Replacement line is supplied in reload canisters which clip onto the shaft of the line trimmer. The clip-on system ensures the canisters remain with the machine at all times and allows users to clearly see what amount of line they have remaining, unlike existing products where the line is concealed in the head. With the Littl' Juey system, you'll never find yourself running out of line unexpectedly.

Littl' Juey Reloads: an innovative line replacement system.