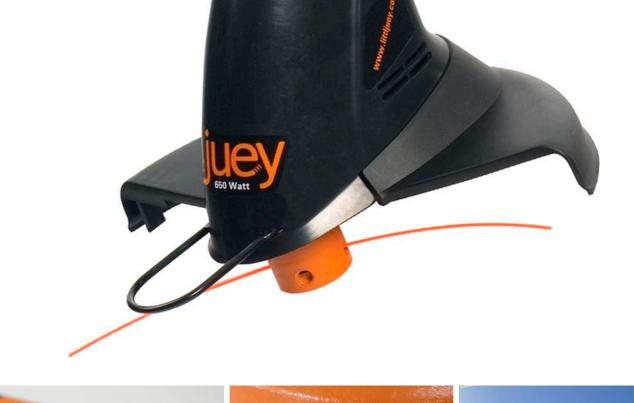

# Introducing the Littl' Juey Electric

New to the Littl' Juey line up, the Littl' Juey Electric line trimmer is high powered, efficient, safe, and easy to use, making lawn maintenance a breeze. The fully certified device is lightweight for optimal usability and features an adjustable handle and a robust injection moulded plastic and extruded metal construction. The Littl' Juey Electric is powered by a 650W belt-driven electric motor mounted in the base of the machine. Sideways rotation of the top handle makes vertical cutting down edges safer and more comfortable for the user.

Unlike other trimmer brands which use continuous nylon line wound onto a spool located in the head of the appliance, Littl' Juey Electric reduces the frustration of tangled spools and clogged dispensers through a simple twist adjustment head which contains custom cut Littl' Juey nylon reloads. Storing a spool in the head of a line trimmer causes fluctuation in both the temperature and humidity of the nylon during use; this makes it extremely brittle, causing it to break easily even with light use. The pre-cut line reloads for the Littl' Juey Electric ensure that the nylon is in optimum condition for cutting, increasing the life of the nylon and the effectiveness of the machine.