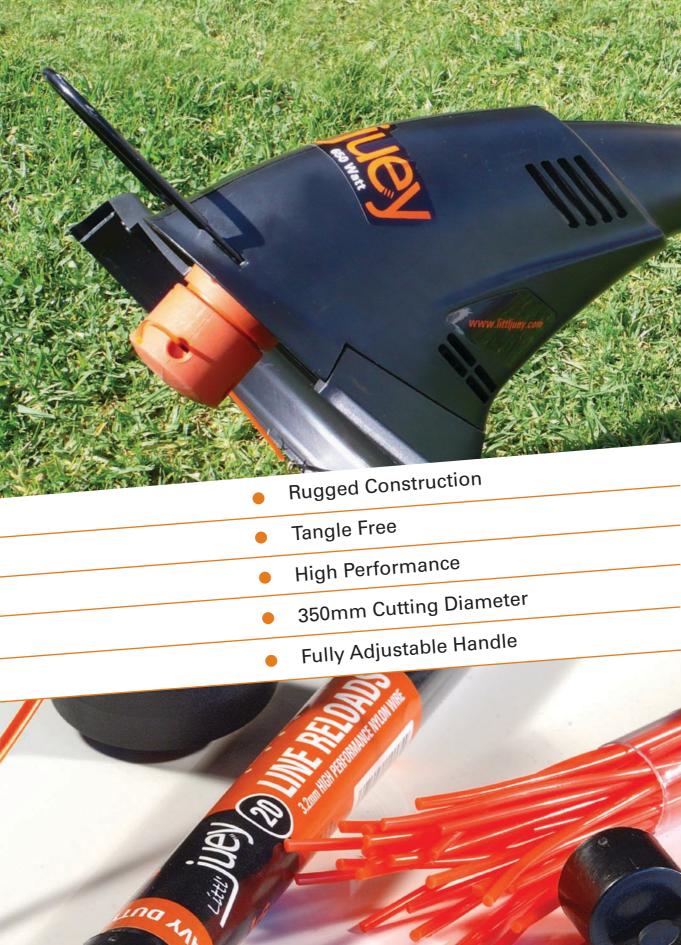

# Introducing the Littl' Juey Electric

New to the Littl' Juey line up, the Littl' Juey Electric line trimmer is high powered, efficient, safe, and easy to use, making lawn maintenance a breeze. The fully certified device is lightweight for optimal usability and features an adjustable handle and a robust injection moulded plastic and extruded metal construction. The Littl' Juey Electric is powered by a 650W belt-driven electric motor mounted in the base of the machine. Sideways rotation of the top handle makes vertical cutting down edges safer and more comfortable for the user.

#### **Ergonomic Handle**

Articulates and adjusts to provide greater comfort during use. Full handle rotation available for easy edge work.

#### Reloads & Clips

Reloads for your Littl' Juey are never more than arms reach away. Littl' Juey reloads are housed in a container that is conveniently stored on the shaft of the machine.

#### Littl' Juey Cutting Head

A versatile cutting head that saves time and money. The Littl' Juey accommodates all trimmer models.