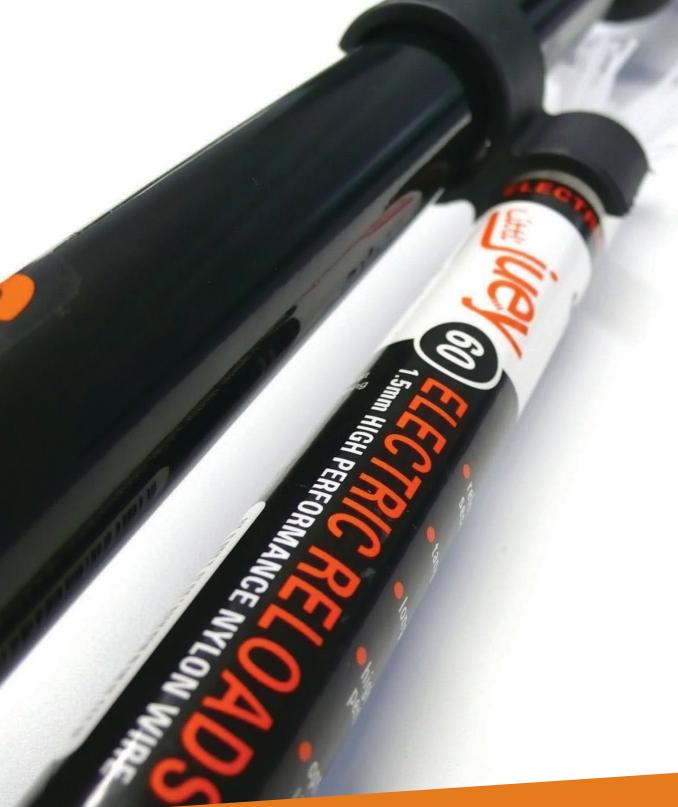

# Littl' Juey Line Reloads

ivey an UNE RELOADS

## Line Reloads

NEW! Reload Clip

Unique to Littl' Juey, the system uses short 350mm nylon line reloads. These strips are supplied in a range of diameters: 1.5mm Electric, 2.4mm Standard, and 3.2mm Heavy Duty. Replacement line is supplied in reload canisters which clip onto the shaft of the line trimmer. The clip-on system ensures the canisters remain with the machine at all times and allows users to clearly see what amount of line they have remaining, unlike existing products where the line is concealed in the head. With the Littl' Juey system, you'll never find yourself running out of line unexpectedly.